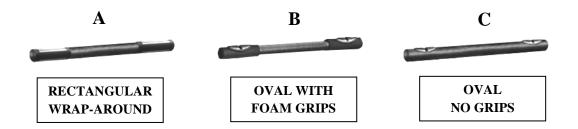

# **IDENTIFY YOUR HEART RATE CONTACTS**

# A - Rectangular Wrap-Around Contacts

Direct replacements for these contacts are available. Call the Noramco Fitness Service Department at (800)827-2017 for part numbers and pricing information.

# **B** - Oval Contacts with Foam Grips

These contacts have been discontinued. Direct replacements are no longer available. The existing handle bar will not accept new contacts. Retrofitting is required. Please call (800)827-2017 for more information.

# C - Oval Contacts with No Grips

Direct replacements for these contacts are available. Call the Noramco Fitness Service Department at (800)827-2017 for part numbers and pricing information.